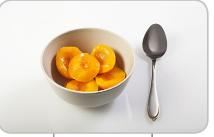

Weight: 71g

Weight: 181g

2: Which two fruits have the same carbohydrate **content?** Tick the correct answers:

Clementine

Weight: 80g

Banana

Weight: 130g (with skin)

Peach (tinned)

Weight: 205g