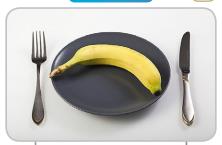

Weight: 71g

Weight: 181g

2: Which two fruits have the same carbohydrate **content?** Tick the correct answers:

Clementine

Weight: 80g

Banana

Weight: 130g (with skin)

Peach (tinned)