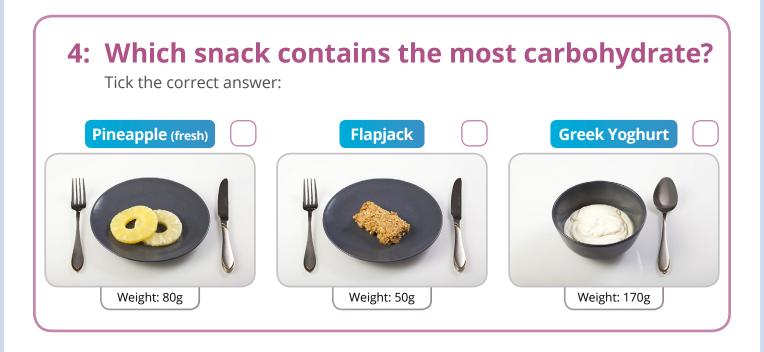

Type 1 Diabetes **Type 2 Diabetes** 

Weight Loss

5:2 Diet

## **Carbohydrate Counting Knowledge Quiz**

1: Which of these foods contain the most carbohydrate?

Tick the correct answer:



Weight: 208g

**Grapes** 



Jam Doughnut



Beef Burger (with cheese)



Weight: 160g



Weight: 71g



Weight: 181g

2: Which two fruits have the same carbohydrate **content?** Tick the correct answers:

Clementine



Weight: 80g

Banana



Weight: 130g (with skin)

Peach (tinned)



Weight: 205g

## 3: Which meal has the lowest carbohydrate content? Tick the correct answer:





## 5: Which of the following foods would you







## 7: Looking at the food label below, how much carbohydrate is in 50g of cereal (without milk)?



| Nutrient           | per 100g | per 30g (with 125ml<br>semi skimmed milk) |
|--------------------|----------|-------------------------------------------|
| Energy kCal        | 357kCal  | 166kCal                                   |
| Energy kj          | 1,511kj  | 704kj                                     |
| Protein            | 10.0g    | 7.0g                                      |
| Carbohydrate       | 68.0g    | 26.0g                                     |
| of which sugars    | 20.0g    | 12.0g                                     |
| Fat                | 5.0g     | 3.5g                                      |
| of which saturates |