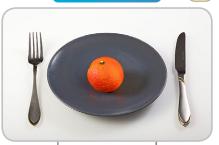

Weight: 71g

Weight: 181g

2: Which two fruits have the same carbohydrate **content?** Tick the correct answers:

Clementine

Weight: 80g

Banana

Weight: 130g (with skin)

Peach (tinned)