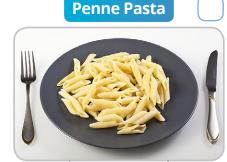

## **Carbohydrate Counting Knowledge Quiz**

1: Which of these foods contain the most carbohydrate?

Tick the correct answer:

Weight: 208g

**Grapes** 

Jam Doughnut

Beef Burger (with cheese)

Weight: 160g