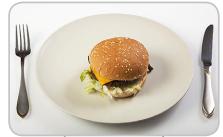

## **Carbohydrate Counting Knowledge Quiz**

1: Which of these foods contain the most carbohydrate?

Tick the correct answer:

Weight: 208g

**Grapes** 

Jam Doughnut

Beef Burger (with cheese)

Weight: 160g