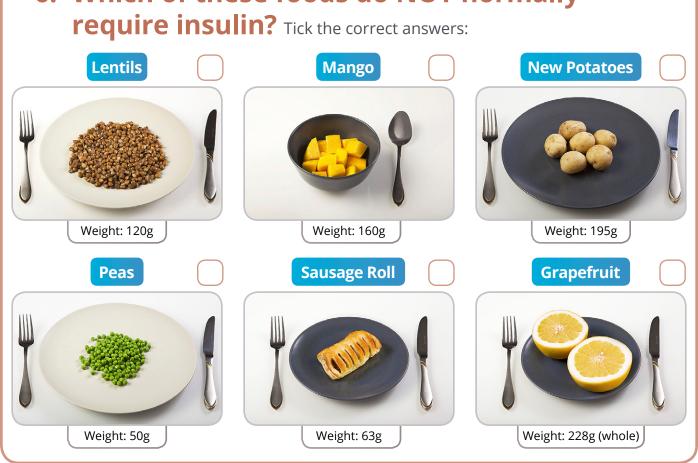

Type 1 Diabetes **Type 2 Diabetes** 

Weight Loss

5:2 Diet

## **Carbohydrate Counting Knowledge Quiz**

1: Which of these foods contain the most carbohydrate?

Tick the correct answer:



Weight: 208g

**Grapes** 



Jam Doughnut



Beef Burger (with cheese)



Weight: 160g



Weight: 71g



Weight: 181g

2: Which two fruits have the same carbohydrate **content?** Tick the correct answers:

Clementine



Weight: 80g

Banana



Weight: 130g (with skin)

Peach (tinned)



Weight: 205g

## 3: Which meal has the lowest carbohydrate content? Tick the correct answer:





## 5: Which of the following foods would you







## 7: Looking at the food label below, how much carbohydrate is in 50g of cereal (without milk)?



| Nutrient           | per 100g | per 30g (with 125ml<br>semi skimmed milk) |
|--------------------|----------|-------------------------------------------|
| Energy kCal        | 357kCal  | 166kCal                                   |
| Energy kj          | 1,511kj  | 704kj                                     |
| Protein            | 10.0g    | 7.0g                                      |
| Carbohydrate       | 68.0g    | 26.0g                                     |
| of which sugars    | 20.0g    | 12.0g                                     |
| Fat                | 5.0g     | 3.5g                                      |
| of which saturates | 0.9g     | 1.5g