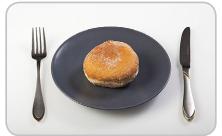

## **Carbohydrate Counting Knowledge Quiz**

1: Which of these foods contain the most carbohydrate?

Tick the correct answer:

Weight: 208g

**Grapes** 

Jam Doughnut

Beef Burger (with cheese)

Weight: 160g