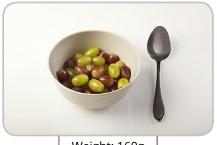

Weight: 71g

Weight: 181g

2: Which two fruits have the same carbohydrate **content?** Tick the correct answers:

Clementine

Weight: 80g

Banana

Weight: 130g (with skin)

Peach (tinned)