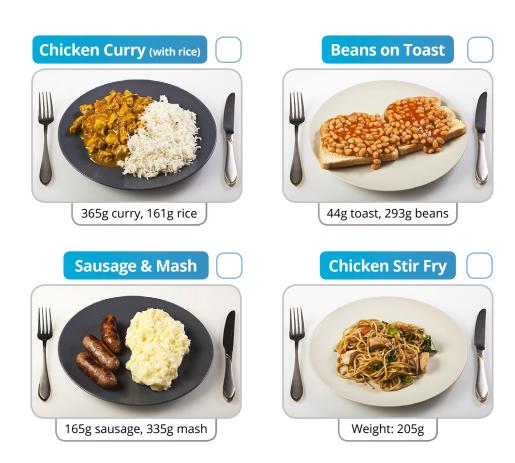

Type 1 Diabetes **Type 2 Diabetes** 

Weight Loss

5:2 Diet

## **Carbohydrate Counting Knowledge Quiz**

1: Which of these foods contain the most carbohydrate?

Tick the correct answer:



Weight: 208g

**Grapes** 



Jam Doughnut



Beef Burger (with cheese)



Weight: 160g



Weight: 71g



Weight: 181g

2: Which two fruits have the same carbohydrate **content?** Tick the correct answers:

Clementine



Weight: 80g

Banana



Weight: 130g (with skin)

Peach (tinned)



Weight: 205g

## 3: Which meal has the lowest carbohydrate content? Tick the correct answer:





## 5: Which of the following foods would you







## 7: Looking at the food label below, how much carbohydrate is in 50g of cereal (without milk)?



| Nutrient           | per 100g | per 30g (with 125ml<br>semi skimmed milk) |
|--------------------|----------|-------------------------------------------|
| Energy kCal        | 357kCal  | 166kCal                                   |
| Energy kj          | 1,511kj  | 704kj                                     |
| Protein            | 10.0g    | 7.0g                                      |
| Carbohydrate       | 68.0g    | 26.0g                                     |
| of which sugars    | 20.0g    | 12.0g                                     |
| Fat                | 5.0g     | 3.5g                                      |
| of which saturates