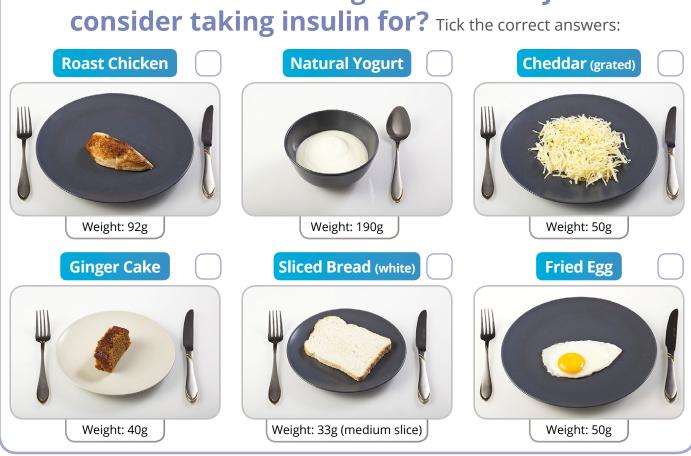

Type 1 Diabetes **Type 2 Diabetes** 

Weight Loss

5:2 Diet

## **Carbohydrate Counting Knowledge Quiz**

1: Which of these foods contain the most carbohydrate?

Tick the correct answer:



Weight: 208g

**Grapes** 



Jam Doughnut



Beef Burger (with cheese)



Weight: 160g



Weight: 71g



Weight: 181g

2: Which two fruits have the same carbohydrate **content?** Tick the correct answers:

Clementine



Weight: 80g

Banana



Weight: 130g (with skin)

Peach (tinned)



Weight: 205g

## 3: Which meal has the lowest carbohydrate content? Tick the correct answer:





## 5: Which of the following foods would you







## 7: Looking at the food label below, how much carbohydrate is in 50g of cereal (without milk)?



| Nutrient           | per 100g | per 30g (with 125ml<br>semi skimmed milk) |
|--------------------|----------|-------------------------------------------|
| Energy kCal        | 357kCal  | 166kCal                                   |
| Energy kj          | 1,511kj  | 704kj                                     |
| Protein            | 10.0g    | 7.0g                                      |
| Carbohydrate       | 68.0g    | 26.0g                                     |
| of which sugars    | 20.0g    | 12.0g                                     |
| Fat                | 5.0g     | 3.5g                                      |
| of which saturates | 0.9g     | 1.5g