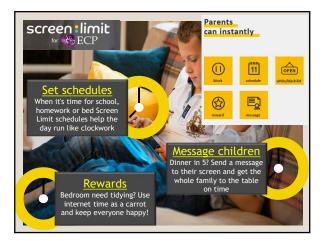

| THINGS TO THINK ABOUT BEFORE SENDING A PHOTO OR VIDEO                 |  |  |  |  |
|-----------------------------------------------------------------------|--|--|--|--|
| Before presend the send button, here are a few things to think about. |  |  |  |  |
| What could happen to it?                                              |  |  |  |  |
| Who might see it?                                                     |  |  |  |  |
| What are the risks?                                                   |  |  |  |  |
| What do you want to send?                                             |  |  |  |  |