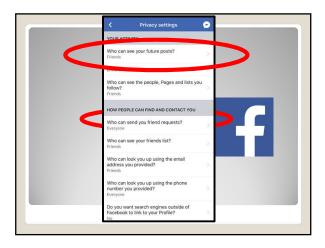

| THINGS TO THINK ABOUT BEFORE SENDING A PHOTO OR VIDEO                 |  |  |  |  |
|-----------------------------------------------------------------------|--|--|--|--|
| Before presend the send button, here are a few things to think about. |  |  |  |  |
| What could happen to it?                                              |  |  |  |  |
| Who might see it?                                                     |  |  |  |  |
| What are the risks?                                                   |  |  |  |  |
| What do you want to send?                                             |  |  |  |  |

|                                                                                                                                            | Advi