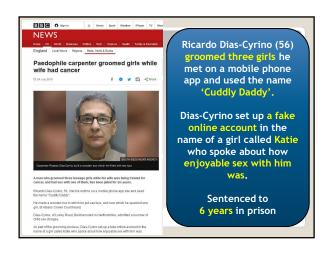

| THINGS TO THINK ABOUT BEFORE SENDING A PHOTO OR VIDEO                 |  |  |  |  |
|-----------------------------------------------------------------------|--|--|--|--|
| Before presend the send button, here are a few things to think about. |  |  |  |  |
| What could happen to it?                                              |  |  |  |  |
| Who might see it?                                                     |  |  |  |  |
| What are the risks?                                                   |  |  |  |  |
| What do you want to send?                                             |  |  |  |  |