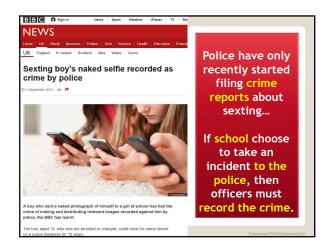

| THINGS TO THINK ABOUT BEFORE SENDING A PHOTO OR VIDEO                 |  |  |  |  |
|-----------------------------------------------------------------------|--|--|--|--|
| Before presend the send button, here are a few things to think about. |  |  |  |  |
| What could happen to it?                                              |  |  |  |  |
| Who might see it?                                                     |  |  |  |  |
| What are the risks?                                                   |  |  |  |  |
| What do you want to send?                                             |  |  |  |  |