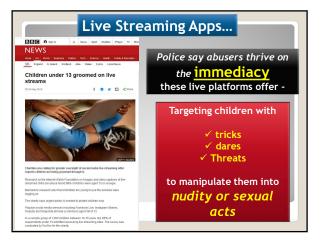

|                                                                                                                                            | Advice                                                                                                                                  |                                                                                                                                                                           |
|--------------------------------------------------------------------------------------------------------------------------------------------|-----------------------------------------------------------------------------------------------------------------------------------------|---------------------------------------------------------------------------------------------------------------------------------------------------------------------------|
| Once you send<br>a message you<br>can't control<br>what happens<br>to it. Don't let<br>someone guilt<br>or pressure you<br>into sending it | If you've sent<br>a nude pic,<br>have an<br>honest<br>conversation<br>with the<br>person you<br>sent it to. Ask<br>them to<br>delete it | If an indecent<br>or nude pic of<br>you is posted<br>online, you<br>can contact<br>the website<br>directly or<br>make a report<br>online to try<br>and get it<br>removed. |
|                                                                                                                                            | delete it                                                                                                                               |                                                                                                                                                                           |