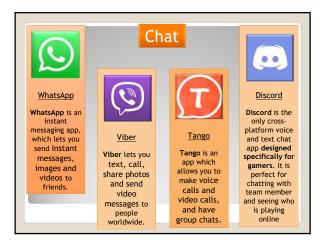

| Making thing                                                                      | × Settings                |                |                    |      |
|-----------------------------------------------------------------------------------|---------------------------|----------------|--------------------|------|
| ~                                                                                 | Restricted Mode Filtering | Strict         |                    |      |
| You Tube 💵 Lang                                                                   | Play HD on WI-Froniy      | هن.            | Safety: On 👻       | Help |
| Safety mode                                                                       | Double-tap to seek        | 10 seconds     |                    | ×    |
| Safety mode hides videos     No filter is 100% accurate                           | Watch on TV               |                | and other signals. |      |
| <ul> <li>Safety mode also enables</li> <li>Safety mode will be enabled</li> </ul> | Content Location          | United Kingdom | SafeSearch.        |      |
| On Off<br>Lock safety react on this                                               | Stats for Nerds           |                |                    |      |
| Safety mode lock prevents of                                                      | Notifications             |                | ser.               |      |
| Save                                                                              | PRIVACY                   |                |                    |      |
|                                                                                   | Clear watch history       |                | You                | ube  |
|                                                                                   | Pause watch history       | 0              | Broadcast          |      |
|                                                                                   | Clear search history      |                | <u> </u>           |      |
|                                                                                   | Pause search history      |                |                    |      |