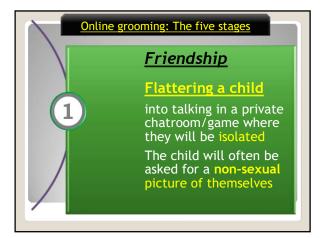

| THINGS TO THINK ABOUT BEFORE SENDING A PHOTO OR VIDEO                 |  |  |  |  |
|-----------------------------------------------------------------------|--|--|--|--|
| Before presend the send button, here are a few things to think about. |  |  |  |  |
| What could happen to it?                                              |  |  |  |  |
| Who might see it?                                                     |  |  |  |  |
| What are the risks?                                                   |  |  |  |  |
| What do you want to send?                                             |  |  |  |  |

|                                                                                                                                            | Advice