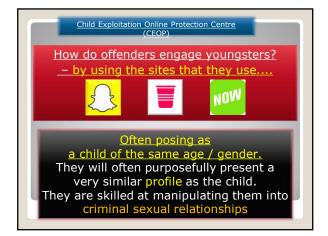

| THINGS TO THINK ABOUT BEFORE SENDING A PHOTO OR VIDEO                 |  |  |  |  |
|-----------------------------------------------------------------------|--|--|--|--|
| Before presend the send button, here are a few things to think about. |  |  |  |  |
| What could happen to it?                                              |  |  |  |  |
| Who might see it?                                                     |  |  |  |  |
| What are the risks?                                                   |  |  |  |  |
| What do you want to send?                                             |  |  |  |  |

|                                                                                                                                            | Advice