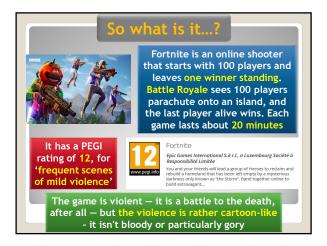

| THINGS TO THINK ABOUT BEFORE SENDING A PHOTO OR VIDEO                 |  |  |  |  |
|-----------------------------------------------------------------------|--|--|--|--|
| Before presend the send button, here are a few things to think about. |  |  |  |  |
| What could happen to it?                                              |  |  |  |  |
| Who might see it?                                                     |  |  |  |  |
| What are the risks?                                                   |  |  |  |  |
| What do you want to send?                                             |  |  |  |  |