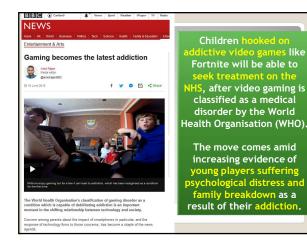

|                                                                                                                                            | Advice                                                                                                                                  |                                                                                                                                                                           |
|--------------------------------------------------------------------------------------------------------------------------------------------|-----------------------------------------------------------------------------------------------------------------------------------------|---------------------------------------------------------------------------------------------------------------------------------------------------------------------------|
| Once you send<br>a message you<br>can't control<br>what happens<br>to it. Don't let<br>someone guilt<br>or pressure you<br>into sending it | If you've sent<br>a nude pic,<br>have an<br>honest<br>conversation<br>with the<br>person you<br>sent it to. Ask<br>them to<br>delete it | If an indecent<br>or nude pic of<br>you is posted<br>online, you<br>can contact<br>the website<br>directly or<br>make a report<br>online to try<br>and get it<br>removed. |
|                                                                                                                                            | delete it                                                                                                                               |                                                                                                                                                                           |