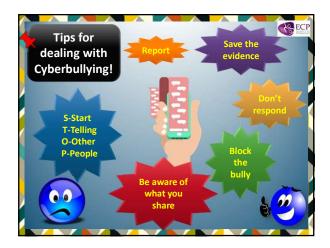

| THINGS TO THINK ABOUT BEFORE SENDING A PHOTO OR VIDEO                 |  |  |  |  |
|-----------------------------------------------------------------------|--|--|--|--|
| Before presend the send button, here are a few things to think about. |  |  |  |  |
| What could happen to it?                                              |  |  |  |  |
| Who might see it?                                                     |  |  |  |  |
| What are the risks?                                                   |  |  |  |  |
| What do you want to send?                                             |  |  |  |  |

|                                                                                                                                            | Advice                                                                                                                                  |                                                                                                                                                                           |
|--------------------------------------------------------------------------------------------------------------------------------------------|-----------------------------------------------------------------------------------------------------------------------------------------|---------------------------------------------------------------------------------------------------------------------------------------------------------------------------|
| Once you send<br>a message you<br>can't control<br>what happens<br>to it. Don't let<br>someone guilt<br>or pressure you<br>into sending it | If you've sent<br>a nude pic,<br>have an<br>honest<br>conversation<br>with the<br>person you<br>sent it to. Ask<br>them to<br>delete it | If an indecent<br>or nude pic of<br>you is posted<br>online, you<br>can contact<br>the website<br>directly or<br>make a report<br>online to try<br>and get it<br>removed. |
|                                                                                                                                            | delete it                                                                                                                               |                                                                                                                                                                           |