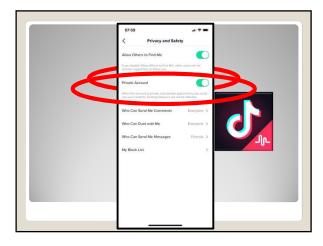

| THINGS TO THINK ABOUT BEFORE SENDING A PHOTO OR VIDEO                 |  |  |  |  |
|-----------------------------------------------------------------------|--|--|--|--|
| Before presend the send button, here are a few things to think about. |  |  |  |  |
| What could happen to it?                                              |  |  |  |  |
| Who might see it?                                                     |  |  |  |  |
| What are the risks?                                                   |  |  |  |  |
| What do you want to send?                                             |  |  |  |  |

|                                                                                                                                            | Advice