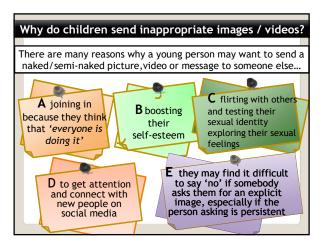

| THINGS TO THINK ABOUT BEFORE SENDING A PHOTO OR VIDEO                 |  |  |  |  |
|-----------------------------------------------------------------------|--|--|--|--|
| Before presend the send button, here are a few things to think about. |  |  |  |  |
| What could happen to it?                                              |  |  |  |  |
| Who might see it?                                                     |  |  |  |  |
| What are the risks?                                                   |  |  |  |  |
| What do you want to send?                                             |  |  |  |  |