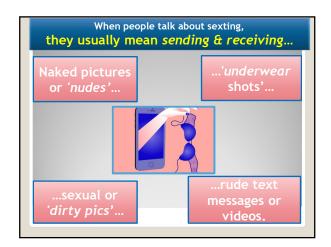

| THINGS TO THINK ABOUT BEFORE SENDING A PHOTO OR VIDEO                 |  |  |  |  |
|-----------------------------------------------------------------------|--|--|--|--|
| Before presend the send button, here are a few things to think about. |  |  |  |  |
| What could happen to it?                                              |  |  |  |  |
| Who might see it?                                                     |  |  |  |  |
| What are the risks?                                                   |  |  |  |  |
| What do you want to send?                                             |  |  |  |  |