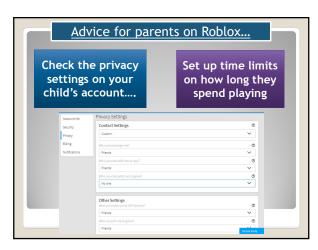

| Making thing                                                                      | × Settings                |                |                    |      |
|-----------------------------------------------------------------------------------|---------------------------|----------------|--------------------|------|
| ~                                                                                 | Restricted Mode Filtering | Strict         |                    |      |
| You Tube 💵 Lang                                                                   | Play HD on WI-Froniy      | هن.            | Safety: On 👻       | Help |
| Safety mode                                                                       | Double-tap to seek        | 10 seconds     |                    | ×    |
| Safety mode hides videos     No filter is 100% accurate                           | Watch on TV               |                | and other signals. |      |
| <ul> <li>Safety mode also enables</li> <li>Safety mode will be enabled</li> </ul> | Content Location          | United Kingdom | SafeSearch.        |      |
| On Off<br>Lock safety react on this                                               | Stats for Nerds           |                |                    |      |
| Safety mode lock prevents of                                                      | Notifications             |                | ser.               |      |
| Save                                                                              | PRIVACY                   |                |                    |      |
|                                                                                   | Clear watch history       |                | You                | ube  |
|                                                                                   | Pause watch history       | 0              | Broadcast          |      |
|                                                                                   | Clear search history      |                | <u> </u>           |      |
|                                                                                   | Pause search history      |                |                    |      |

| Entertainment     | 🗣 🛛 🖬 🖬 🥵 🕄 🖓 🕞 🧶 | ⊇ <b>ຈິດ.</b> ຟດ.ຟ<br>← Settings                                        | 2.20 pm | 1. Open the Family Link app Family Link. |
|-------------------|-------------------|-------------------------------------------------------------------------|---------|------------------------------------------|
| Movies            |                   | GENERAL                                                                 |         |                                          |
| Books             |                   | Auto-update apps<br>Do not auto-update apps                             |         | 2. Select your child.                    |
| Newsstand         |                   | Add icon to Home screen<br>For new apps                                 |         | 3. On the "Settings" card                |
| My account        |                   | Clear local search history<br>Remove searches that you have performe    | d from  | tap Manage Settings and                  |
| My wishlist       | ENT               | this device<br>NOTIFICATIONS                                            |         | then Controls on Google                  |
| Redeem            | TEGORIE           | App updates available<br>Notify when app updates are available          |         | Play.                                    |
| People People     | DRE               |                                                                         |         | 4. Tap the type of                       |
| 🗘 Settings        | 1000              | Apps were auto-updated<br>Notify when apps are automatically<br>updated |         | content you want to                      |
| The second second | 60                | USER CONTROLS                                                           |         | filter.                                  |