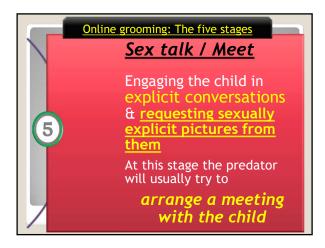

| THINGS TO THINK ABOUT BEFORE SENDING A PHOTO OR VIDEO                 |  |  |  |  |
|-----------------------------------------------------------------------|--|--|--|--|
| Before presend the send button, here are a few things to think about. |  |  |  |  |
| What could happen to it?                                              |  |  |  |  |
| Who might see it?                                                     |  |  |  |  |
| What are the risks?                                                   |  |  |  |  |
| What do you want to send?                                             |  |  |  |  |

|                                                                                                                                            | Advice