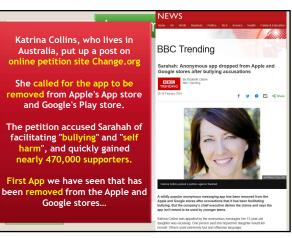

| THINGS TO THINK ABOUT BEFORE SENDING A PHOTO OR VIDEO                 |  |  |  |  |
|-----------------------------------------------------------------------|--|--|--|--|
| Before presend the send button, here are a few things to think about. |  |  |  |  |
| What could happen to it?                                              |  |  |  |  |
| Who might see it?                                                     |  |  |  |  |
| What are the risks?                                                   |  |  |  |  |
| What do you want to send?                                             |  |  |  |  |

|