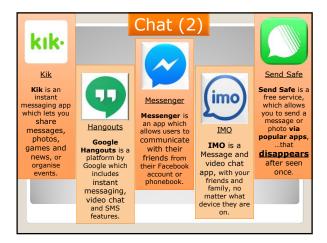

| THINGS TO THINK ABOUT BEFORE SENDING A PHOTO OR VIDEO                 |  |  |  |  |
|-----------------------------------------------------------------------|--|--|--|--|
| Before presend the send button, here are a few things to think about. |  |  |  |  |
| What could happen to it?                                              |  |  |  |  |
| Who might see it?                                                     |  |  |  |  |
| What are the risks?                                                   |  |  |  |  |
| What do you want to send?                                             |  |  |  |  |

|