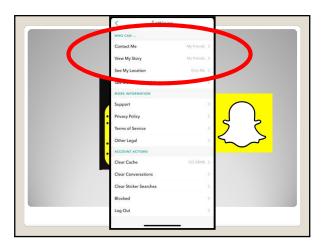

| THINGS TO THINK ABOUT BEFORE SENDING A PHOTO OR VIDEO                 |  |  |  |  |
|-----------------------------------------------------------------------|--|--|--|--|
| Before presend the send button, here are a few things to think about. |  |  |  |  |
| What could happen to it?                                              |  |  |  |  |
| Who might see it?                                                     |  |  |  |  |
| What are the risks?                                                   |  |  |  |  |
| What do you want to send?                                             |  |  |  |  |

|                                                                                                                                            | Advice                                                                                                                                  |                                                                                                                                                                           |
|--------------------------------------------------------------------------------------------------------------------------------------------|-----------------------------------------------------------------------------------------------------------------------------------------|---------------------------------------------------------------------------------------------------------------------------------------------------------------------------|
| Once you send<br>a message you<br>can't control<br>what happens<br>to it. Don't let<br>someone guilt<br>or pressure you<br>into sending it | If you've sent<br>a nude pic,<br>have an<br>honest<br>conversation<br>with the<br>person you<br>sent it to. Ask<br>them to<br>delete it | If an indecent<br>or nude pic of<br>you is posted<br>online, you<br>can contact<br>the website<br>directly or<br>make a report<br>online to try<br>and get it<br>removed. |
|                                                                                                                                            | delete it                                                                                                                               |                                                                                                                                                                           |