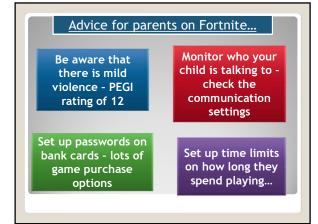

| THINGS TO THINK ABOUT BEFORE SENDING A PHOTO OR VIDEO                 |  |  |  |  |
|-----------------------------------------------------------------------|--|--|--|--|
| Before presend the send button, here are a few things to think about. |  |  |  |  |
| What could happen to it?                                              |  |  |  |  |
| Who might see it?                                                     |  |  |  |  |
| What are the risks?                                                   |  |  |  |  |
| What do you want to send?                                             |  |  |  |  |