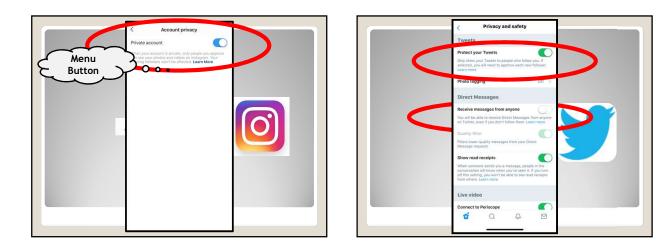

| THINGS TO THINK ABOUT BEFORE SENDING A PHOTO OR VIDEO                 |  |  |  |  |
|-----------------------------------------------------------------------|--|--|--|--|
| Before presend the send button, here are a few things to think about. |  |  |  |  |
| What could happen to it?                                              |  |  |  |  |
| Who might see it?                                                     |  |  |  |  |
| What are the risks?                                                   |  |  |  |  |
| What do you want to send?                                             |  |  |  |  |

|                                                                                                                                            | Advice