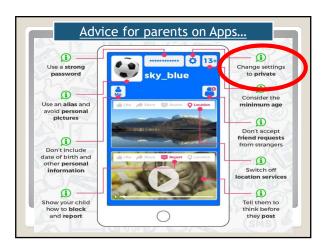

| Entertainment     | 🗣 🛛 🖬 🖬 🥵 🕄 🖓 🕞 🧶 | ⊇ <b>ຈິດ.</b> ຟດ.ຟ<br>← Settings                                        | 2.20 pm | 1. Open the Family Link app Family Link. |
|-------------------|-------------------|-------------------------------------------------------------------------|---------|------------------------------------------|
| Movies            |                   | GENERAL                                                                 |         |                                          |
| Books             |                   | Auto-update apps<br>Do not auto-update apps                             |         | 2. Select your child.                    |
| Newsstand         |                   | Add icon to Home screen<br>For new apps                                 |         | 3. On the "Settings" card                |
| My account        |                   | Clear local search history<br>Remove searches that you have performe    | d from  | tap Manage Settings and                  |
| My wishlist       | ENT               | this device<br>NOTIFICATIONS                                            |         | then Controls on Google                  |
| Redeem            | TEGORIE           | App updates available<br>Notify when app updates are available          |         | Play.                                    |
| People People     | DRE               |                                                                         |         | 4. Tap the type of                       |
| 🗘 Settings        | 1000              | Apps were auto-updated<br>Notify when apps are automatically<br>updated |         | content you want to                      |
| The second second | 60                | USER CONTROLS                                                           |         | filter.                                  |