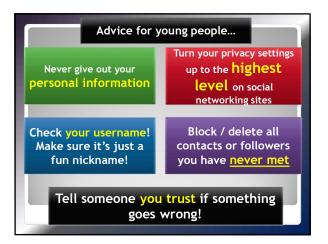

| THINGS TO THINK ABOUT BEFORE SENDING A PHOTO OR VIDEO                 |  |  |  |  |
|-----------------------------------------------------------------------|--|--|--|--|
| Before presend the send button, here are a few things to think about. |  |  |  |  |
| What could happen to it?                                              |  |  |  |  |
| Who might see it?                                                     |  |  |  |  |
| What are the risks?                                                   |  |  |  |  |
| What do you want to send?                                             |  |  |  |  |

|                                                                                                                                            | Advice                                                                                                                                  |                                                                                                                                                                           |
|--------------------------------------------------------------------------------------------------------------------------------------------|-----------------------------------------------------------------------------------------------------------------------------------------|---------------------------------------------------------------------------------------------------------------------------------------------------------------------------|
| Once you send<br>a message you<br>can't control<br>what happens<br>to it. Don't let<br>someone guilt<br>or pressure you<br>into sending it | If you've sent<br>a nude pic,<br>have an<br>honest<br>conversation<br>with the<br>person you<br>sent it to. Ask<br>them to<br>delete it | If an indecent<br>or nude pic of<br>you is posted<br>online, you<br>can contact<br>the website<br>directly or<br>make a report<br>online to try<br>and get it<br>removed. |
|                                                                                                                                            | delete it                                                                                                                               |                                                                                                                                                                           |