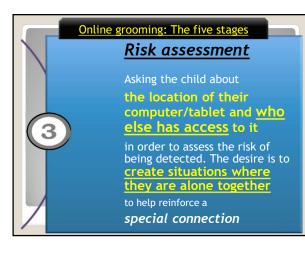

| THINGS TO THINK ABOUT BEFORE SENDING A PHOTO OR VIDEO                 |  |  |  |  |
|-----------------------------------------------------------------------|--|--|--|--|
| Before presend the send button, here are a few things to think about. |  |  |  |  |
| What could happen to it?                                              |  |  |  |  |
| Who might see it?                                                     |  |  |  |  |
| What are the risks?                                                   |  |  |  |  |
| What do you want to send?                                             |  |  |  |  |

|                                                                                                                                            | Advice