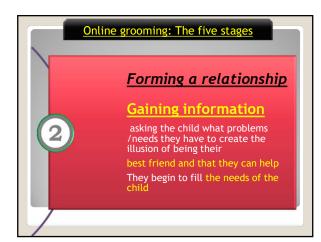

| THINGS TO THINK ABOUT BEFORE SENDING A PHOTO OR VIDEO                 |  |  |  |  |
|-----------------------------------------------------------------------|--|--|--|--|
| Before presend the send button, here are a few things to think about. |  |  |  |  |
| What could happen to it?                                              |  |  |  |  |
| Who might see it?                                                     |  |  |  |  |
| What are the risks?                                                   |  |  |  |  |
| What do you want to send?                                             |  |  |  |  |

|                                                                                                                                            | Advice