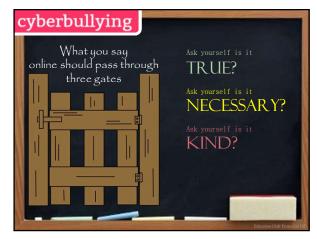

| THINGS TO THINK ABOUT BEFORE SENDING A PHOTO OR VIDEO                 |  |  |  |  |
|-----------------------------------------------------------------------|--|--|--|--|
| Before presend the send button, here are a few things to think about. |  |  |  |  |
| What could happen to it?                                              |  |  |  |  |
| Who might see it?                                                     |  |  |  |  |
| What are the risks?                                                   |  |  |  |  |
| What do you want to send?                                             |  |  |  |  |

|                                                                                                                                            | Advice                                                                                                                                  |                                                                                                                                                                           |
|--------------------------------------------------------------------------------------------------------------------------------------------|-----------------------------------------------------------------------------------------------------------------------------------------|---------------------------------------------------------------------------------------------------------------------------------------------------------------------------|
| Once you send<br>a message you<br>can't control<br>what happens<br>to it. Don't let<br>someone guilt<br>or pressure you<br>into sending it | If you've sent<br>a nude pic,<br>have an<br>honest<br>conversation<br>with the<br>person you<br>sent it to. Ask<br>them to<br>delete it | If an indecent<br>or nude pic of<br>you is posted<br>online, you<br>can contact<br>the website<br>directly or<br>make a report<br>online to try<br>and get it<br>removed. |
|                                                                                                                                            | delete it                                                                                                                               |                                                                                                                                                                           |