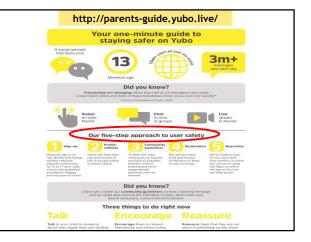

| THINGS TO THINK ABOUT BEFORE SENDING A PHOTO OR VIDEO                 |  |  |  |  |
|-----------------------------------------------------------------------|--|--|--|--|
| Before presend the send button, here are a few things to think about. |  |  |  |  |
| What could happen to it?                                              |  |  |  |  |
| Who might see it?                                                     |  |  |  |  |
| What are the risks?                                                   |  |  |  |  |
| What do you want to send?                                             |  |  |  |  |

|                                                                                                                                            | Advice                                                                                                                                  |                                                                                                                                                                           |
|--------------------------------------------------------------------------------------------------------------------------------------------|-----------------------------------------------------------------------------------------------------------------------------------------|---------------------------------------------------------------------------------------------------------------------------------------------------------------------------|
| Once you send<br>a message you<br>can't control<br>what happens<br>to it. Don't let<br>someone guilt<br>or pressure you<br>into sending it | If you've sent<br>a nude pic,<br>have an<br>honest<br>conversation<br>with the<br>person you<br>sent it to. Ask<br>them to<br>delete it | If an indecent<br>or nude pic of<br>you is posted<br>online, you<br>can contact<br>the website<br>directly or<br>make a report<br>online to try<br>and get it<br>removed. |
|                                                                                                                                            | delete it                                                                                                                               |                                                                                                                                                                           |