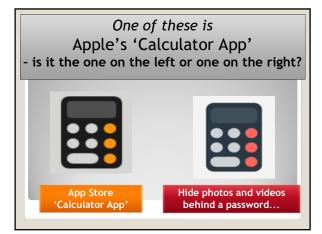

| THINGS TO THINK ABOUT BEFORE SENDING A PHOTO OR VIDEO                 |  |  |  |  |
|-----------------------------------------------------------------------|--|--|--|--|
| Before presend the send button, here are a few things to think about. |  |  |  |  |
| What could happen to it?                                              |  |  |  |  |
| Who might see it?                                                     |  |  |  |  |
| What are the risks?                                                   |  |  |  |  |
| What do you want to send?                                             |  |  |  |  |

|                                                                                                                                            | Advice                                                                                                                                  |                                                                                                                                                                           |
|--------------------------------------------------------------------------------------------------------------------------------------------|-----------------------------------------------------------------------------------------------------------------------------------------|---------------------------------------------------------------------------------------------------------------------------------------------------------------------------|
| Once you send<br>a message you<br>can't control<br>what happens<br>to it. Don't let<br>someone guilt<br>or pressure you<br>into sending it | If you've sent<br>a nude pic,<br>have an<br>honest<br>conversation<br>with the<br>person you<br>sent it to. Ask<br>them to<br>delete it | If an indecent<br>or nude pic of<br>you is posted<br>online, you<br>can contact<br>the website<br>directly or<br>make a report<br>online to try<br>and get it<br>removed. |
|                                                                                                                                            | delete it                                                                                                                               |                                                                                                                                                                           |