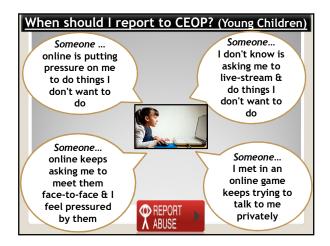

| THINGS TO THINK ABOUT BEFORE SENDING A PHOTO OR VIDEO                 |  |  |  |  |
|-----------------------------------------------------------------------|--|--|--|--|
| Before presend the send button, here are a few things to think about. |  |  |  |  |
| What could happen to it?                                              |  |  |  |  |
| Who might see it?                                                     |  |  |  |  |
| What are the risks?                                                   |  |  |  |  |
| What do you want to send?                                             |  |  |  |  |

|