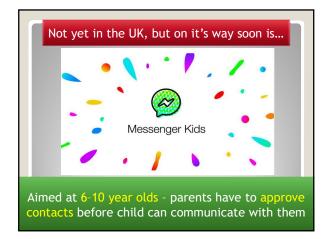

| THINGS TO THINK ABOUT BEFORE SENDING A PHOTO OR VIDEO                 |  |  |  |  |
|-----------------------------------------------------------------------|--|--|--|--|
| Before presend the send button, here are a few things to think about. |  |  |  |  |
| What could happen to it?                                              |  |  |  |  |
| Who might see it?                                                     |  |  |  |  |
| What are the risks?                                                   |  |  |  |  |
| What do you want to send?                                             |  |  |  |  |

|