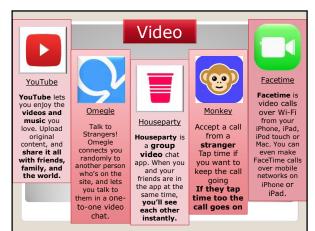

| THINGS TO THINK ABOUT BEFORE SENDING A PHOTO OR VIDEO                 |  |  |  |  |
|-----------------------------------------------------------------------|--|--|--|--|
| Before presend the send button, here are a few things to think about. |  |  |  |  |
| What could happen to it?                                              |  |  |  |  |
| Who might see it?                                                     |  |  |  |  |
| What are the risks?                                                   |  |  |  |  |
| What do you want to send?                                             |  |  |  |  |

|