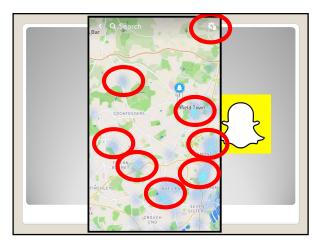

| THINGS TO THINK ABOUT BEFORE SENDING A PHOTO OR VIDEO                 |  |  |  |  |
|-----------------------------------------------------------------------|--|--|--|--|
| Before presend the send button, here are a few things to think about. |  |  |  |  |
| What could happen to it?                                              |  |  |  |  |
| Who might see it?                                                     |  |  |  |  |
| What are the risks?                                                   |  |  |  |  |
| What do you want to send?                                             |  |  |  |  |

|                                                                                                                                            | Advice                                                                                                                                  |                                                                                                                                                                           |
|--------------------------------------------------------------------------------------------------------------------------------------------|-----------------------------------------------------------------------------------------------------------------------------------------|---------------------------------------------------------------------------------------------------------------------------------------------------------------------------|
| Once you send<br>a message you<br>can't control<br>what happens<br>to it. Don't let<br>someone guilt<br>or pressure you<br>into sending it | If you've sent<br>a nude pic,<br>have an<br>honest<br>conversation<br>with the<br>person you<br>sent it to. Ask<br>them to<br>delete it | If an indecent<br>or nude pic of<br>you is posted<br>online, you<br>can contact<br>the website<br>directly or<br>make a report<br>online to try<br>and get it<br>removed. |
|                                                                                                                                            | delete it                                                                                                                               |                                                                                                                                                                           |