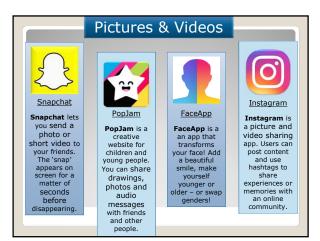

| THINGS TO THINK ABOUT BEFORE SENDING A PHOTO OR VIDEO                 |  |  |  |  |
|-----------------------------------------------------------------------|--|--|--|--|
| Before presend the send button, here are a few things to think about. |  |  |  |  |
| What could happen to it?                                              |  |  |  |  |
| Who might see it?                                                     |  |  |  |  |
| What are the risks?                                                   |  |  |  |  |
| What do you want to send?                                             |  |  |  |  |

|