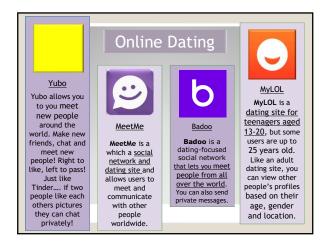

| THINGS TO THINK ABOUT BEFORE SENDING A PHOTO OR VIDEO                 |  |  |  |  |
|-----------------------------------------------------------------------|--|--|--|--|
| Before presend the send button, here are a few things to think about. |  |  |  |  |
| What could happen to it?                                              |  |  |  |  |
| Who might see it?                                                     |  |  |  |  |
| What are the risks?                                                   |  |  |  |  |
| What do you want to send?                                             |  |  |  |  |

|                                                                                                                                            | Advice                                                                                                                                  |                                                                                                                                                                           |
|--------------------------------------------------------------------------------------------------------------------------------------------|-----------------------------------------------------------------------------------------------------------------------------------------|---------------------------------------------------------------------------------------------------------------------------------------------------------------------------|
| Once you send<br>a message you<br>can't control<br>what happens<br>to it. Don't let<br>someone guilt<br>or pressure you<br>into sending it | If you've sent<br>a nude pic,<br>have an<br>honest<br>conversation<br>with the<br>person you<br>sent it to. Ask<br>them to<br>delete it | If an indecent<br>or nude pic of<br>you is posted<br>online, you<br>can contact<br>the website<br>directly or<br>make a report<br>online to try<br>and get it<br>removed. |
|                                                                                                                                            | delete it                                                                                                                               |                                                                                                                                                                           |