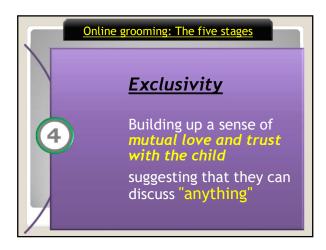

| THINGS TO THINK ABOUT BEFORE SENDING A PHOTO OR VIDEO                 |  |  |  |  |
|-----------------------------------------------------------------------|--|--|--|--|
| Before presend the send button, here are a few things to think about. |  |  |  |  |
| What could happen to it?                                              |  |  |  |  |
| Who might see it?                                                     |  |  |  |  |
| What are the risks?                                                   |  |  |  |  |
| What do you want to send?                                             |  |  |  |  |

|                                                                                                                                            | Advice