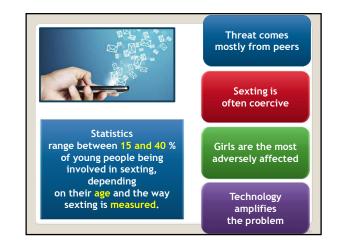

r pressure you<br>into sending it | If you've sent<br>a nude pic,<br>have an<br>honest<br>conversation<br>with the<br>person you<br>sent it to. Ask<br>them to<br>delete it | If an indecent<br>or nude pic of<br>you is posted<br>online, you<br>can contact<br>the website<br>directly or<br>make a report<br>online to try<br>and get it<br>removed. |
|                                                                                                                                            | delete it                                                                                                                               |                                                                                                                                                                           |

















| Making thing                                                                      | × Settings                |                |                    |      |
|-----------------------------------------------------------------------------------|---------------------------|----------------|--------------------|------|
| ~                                                                                 | Restricted Mode Filtering | Strict         |                    |      |
| You Tube 💵 Lang                                                                   | Play HD on WI-Froniy      | هن.            | Safety: On 👻       | Help |
| Safety mode                                                                       | Double-tap to seek        | 10 seconds     |