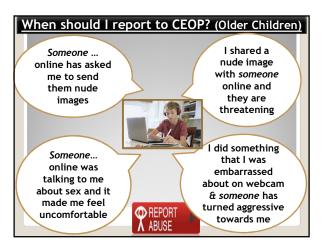

| THINGS TO THINK ABOUT BEFORE SENDING A PHOTO OR VIDEO                 |  |  |  |  |
|-----------------------------------------------------------------------|--|--|--|--|
| Before presend the send button, here are a few things to think about. |  |  |  |  |
| What could happen to it?                                              |  |  |  |  |
| Who might see it?                                                     |  |  |  |  |
| What are the risks?                                                   |  |  |  |  |
| What do you want to send?                                             |  |  |  |  |

|