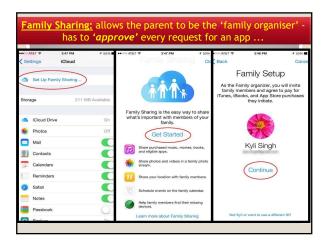

| THINGS TO THINK ABOUT BEFORE SENDING A PHOTO OR VIDEO                 |  |  |  |  |
|-----------------------------------------------------------------------|--|--|--|--|
| Before presend the send button, here are a few things to think about. |  |  |  |  |
| What could happen to it?                                              |  |  |  |  |
| Who might see it?                                                     |  |  |  |  |
| What are the risks?                                                   |  |  |  |  |
| What do you want to send?                                             |  |  |  |  |