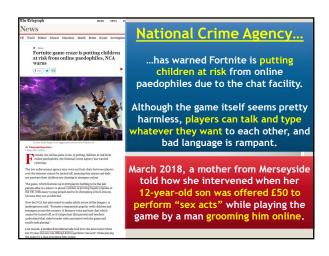

| THINGS TO THINK ABOUT BEFORE SENDING A PHOTO OR VIDEO                 |  |  |  |  |
|-----------------------------------------------------------------------|--|--|--|--|
| Before presend the send button, here are a few things to think about. |  |  |  |  |
| What could happen to it?                                              |  |  |  |  |
| Who might see it?                                                     |  |  |  |  |
| What are the risks?                                                   |  |  |  |  |
| What do you want to send?                                             |  |  |  |  |