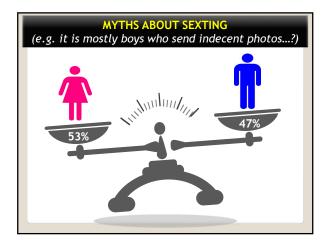

pressure you<br>into sending it | If you've sent<br>a nude pic,<br>have an<br>honest<br>conversation<br>with the<br>person you<br>sent it to. Ask<br>them to<br>delete it | If an indecent<br>or nude pic of<br>you is posted<br>online, you<br>can contact<br>the website<br>directly or<br>make a report<br>online to try<br>and get it<br>removed. |
|                                                                                                                                            | delete it                                                                                                                               |                                                                                                                                                                           |

















| Making thing                                                                      | × Settings                |                |                    |      |
|-----------------------------------------------------------------------------------|---------------------------|----------------|--------------------|------|
| ~                                                                                 | Restricted Mode Filtering | Strict         |                    |      |
| You Tube 💵 Lang                                                                   | Play HD on WI-Froniy      | هن.            | Safety: On 👻       | Help |
| Safety mode                                                                       | Double-tap to seek        | 10 seconds     |