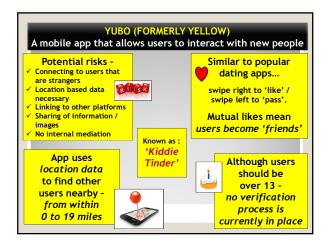

| THINGS TO THINK ABOUT BEFORE SENDING A PHOTO OR VIDEO                 |  |  |  |  |
|-----------------------------------------------------------------------|--|--|--|--|
| Before presend the send button, here are a few things to think about. |  |  |  |  |
| What could happen to it?                                              |  |  |  |  |
| Who might see it?                                                     |  |  |  |  |
| What are the risks?                                                   |  |  |  |  |
| What do you want to send?                                             |  |  |  |  |

|