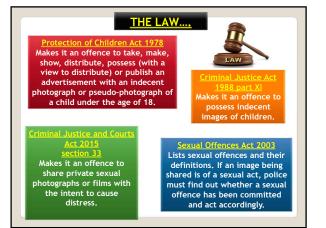

essure you<br>into sending it | If you've sent<br>a nude pic,<br>have an<br>honest<br>conversation<br>with the<br>person you<br>sent it to. Ask<br>them to<br>delete it | If an indecent<br>or nude pic of<br>you is posted<br>online, you<br>can contact<br>the website<br>directly or<br>make a report<br>online to try<br>and get it<br>removed. |
|                                                                                                                                            | delete it                                                                                                                               |                                                                                                                                                                           |

















| Making thing                                                                      | × Settings                |                |                    |      |
|-----------------------------------------------------------------------------------|---------------------------|----------------|--------------------|------|
| ~                                                                                 | Restricted Mode Filtering | Strict         |                    |      |
| You Tube 💵 Lang                                                                   | Play HD on WI-Froniy      | هن.            | Safety: On 👻       | Help |
| Safety mode                                                                       | Double-tap to seek        | 10 seconds     |                    |