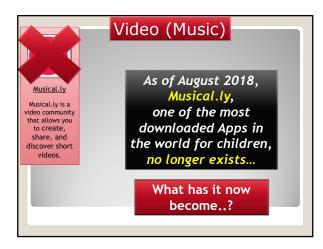

| THINGS TO THINK ABOUT BEFORE SENDING A PHOTO OR VIDEO                 |  |  |  |  |
|-----------------------------------------------------------------------|--|--|--|--|
| Before presend the send button, here are a few things to think about. |  |  |  |  |
| What could happen to it?                                              |  |  |  |  |
| Who might see it?                                                     |  |  |  |  |
| What are the risks?                                                   |  |  |  |  |
| What do you want to send?                                             |  |  |  |  |

|