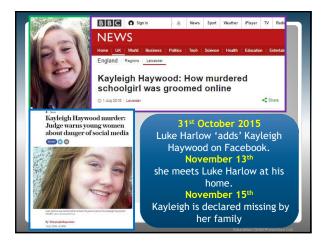

| THINGS TO THINK ABOUT BEFORE SENDING A PHOTO OR VIDEO                 |  |  |  |  |
|-----------------------------------------------------------------------|--|--|--|--|
| Before presend the send button, here are a few things to think about. |  |  |  |  |
| What could happen to it?                                              |  |  |  |  |
| Who might see it?                                                     |  |  |  |  |
| What are the risks?                                                   |  |  |  |  |
| What do you want to send?                                             |  |  |  |  |