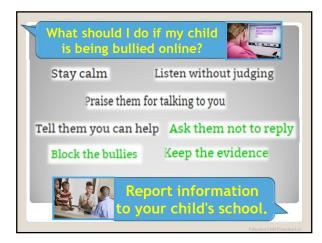

| THINGS TO THINK ABOUT BEFORE SENDING A PHOTO OR VIDEO                 |  |  |  |  |
|-----------------------------------------------------------------------|--|--|--|--|
| Before presend the send button, here are a few things to think about. |  |  |  |  |
| What could happen to it?                                              |  |  |  |  |
| Who might see it?                                                     |  |  |  |  |
| What are the risks?                                                   |  |  |  |  |
| What do you want to send?                                             |  |  |  |  |

|                                                                                                                                            | Advice                                                                                                                                  |                                                                                                                                                                           |
|--------------------------------------------------------------------------------------------------------------------------------------------|-----------------------------------------------------------------------------------------------------------------------------------------|---------------------------------------------------------------------------------------------------------------------------------------------------------------------------|
| Once you send<br>a message you<br>can't control<br>what happens<br>to it. Don't let<br>someone guilt<br>or pressure you<br>into sending it | If you've sent<br>a nude pic,<br>have an<br>honest<br>conversation<br>with the<br>person you<br>sent it to. Ask<br>them to<br>delete it | If an indecent<br>or nude pic of<br>you is posted<br>online, you<br>can contact<br>the website<br>directly or<br>make a report<br>online to try<br>and get it<br>removed. |
|                                                                                                                                            | delete it                                                                                                                               |                                                                                                                                                                           |