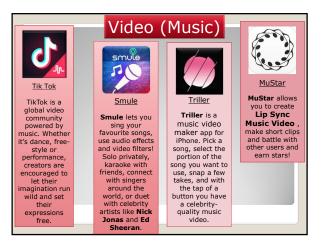

| THINGS TO THINK ABOUT BEFORE SENDING A PHOTO OR VIDEO                 |  |  |  |  |
|-----------------------------------------------------------------------|--|--|--|--|
| Before presend the send button, here are a few things to think about. |  |  |  |  |
| What could happen to it?                                              |  |  |  |  |
| Who might see it?                                                     |  |  |  |  |
| What are the risks?                                                   |  |  |  |  |
| What do you want to send?                                             |  |  |  |  |