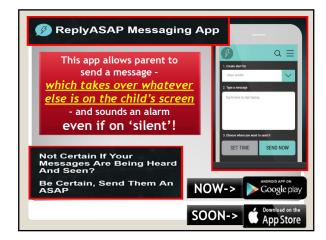

|                                                                                                                                            | Advice                                                                                                                                  |                                                                                                                                                                           |
|--------------------------------------------------------------------------------------------------------------------------------------------|-----------------------------------------------------------------------------------------------------------------------------------------|---------------------------------------------------------------------------------------------------------------------------------------------------------------------------|
| Once you send<br>a message you<br>can't control<br>what happens<br>to it. Don't let<br>someone guilt<br>or pressure you<br>into sending it | If you've sent<br>a nude pic,<br>have an<br>honest<br>conversation<br>with the<br>person you<br>sent it to. Ask<br>them to<br>delete it | If an indecent<br>or nude pic of<br>you is posted<br>online, you<br>can contact<br>the website<br>directly or<br>make a report<br>online to try<br>and get it<br>removed. |
|                                                                                                                                            | delete it                                                                                                                               |                                                                                                                                                                           |