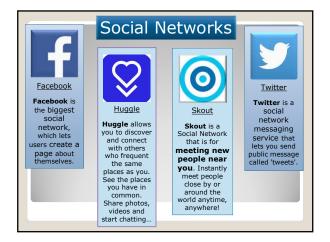

| THINGS TO THINK ABOUT BEFORE SENDING A PHOTO OR VIDEO                 |  |  |  |  |
|-----------------------------------------------------------------------|--|--|--|--|
| Before presend the send button, here are a few things to think about. |  |  |  |  |
| What could happen to it?                                              |  |  |  |  |
| Who might see it?                                                     |  |  |  |  |
| What are the risks?                                                   |  |  |  |  |
| What do you want to send?                                             |  |  |  |  |