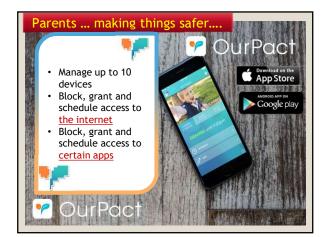

| THINGS TO THINK ABOUT BEFORE SENDING A PHOTO OR VIDEO                 |  |  |  |  |
|-----------------------------------------------------------------------|--|--|--|--|
| Before presend the send button, here are a few things to think about. |  |  |  |  |
| What could happen to it?                                              |  |  |  |  |
| Who might see it?                                                     |  |  |  |  |
| What are the risks?                                                   |  |  |  |  |
| What do you want to send?                                             |  |  |  |  |