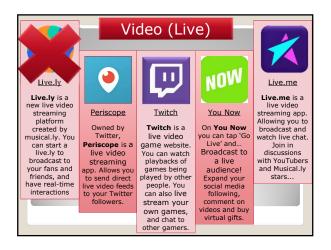

| THINGS TO THINK ABOUT BEFORE SENDING A PHOTO OR VIDEO                 |  |  |  |  |
|-----------------------------------------------------------------------|--|--|--|--|
| Before presend the send button, here are a few things to think about. |  |  |  |  |
| What could happen to it?                                              |  |  |  |  |
| Who might see it?                                                     |  |  |  |  |
| What are the risks?                                                   |  |  |  |  |
| What do you want to send?                                             |  |  |  |  |