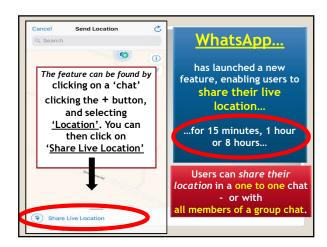

| Entertainment     | 🗣 🛛 🖬 🖬 🥵 🕄 🖓 🕞 🧶 | ⊇ <b>ຈິດ.</b> ຟດ.ຟ<br>← Settings                                        | 2.20 pm | 1. Open the Family Link app Family Link. |
|-------------------|-------------------|-------------------------------------------------------------------------|---------|------------------------------------------|
| Movies            |                   | GENERAL                                                                 |         |                                          |
| Books             |                   | Auto-update apps<br>Do not auto-update apps                             |         | 2. Select your child.                    |
| Newsstand         |                   | Add icon to Home screen<br>For new apps                                 |         | 3. On the "Settings" card                |
| My account        |                   | Clear local search history<br>Remove searches that you have performe    | d from  | tap Manage Settings and                  |
| My wishlist       | ENT               | this device<br>NOTIFICATIONS                                            |         | then Controls on Google                  |
| Redeem            | TEGORIE           | App updates available<br>Notify when app updates are available          |         | Play.                                    |
| People People     | DRE               |                                                                         |         | 4. Tap the type of                       |
| 🗘 Settings        | 1000              | Apps were auto-updated<br>Notify when apps are automatically<br>updated |         | content you want to                      |
| The second second | 60                | USER CONTROLS                                                           |         | filter.                                  |