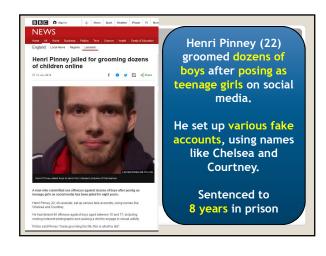

| THINGS TO THINK ABOUT BEFORE SENDING A PHOTO OR VIDEO                 |  |  |  |  |
|-----------------------------------------------------------------------|--|--|--|--|
| Before presend the send button, here are a few things to think about. |  |  |  |  |
| What could happen to it?                                              |  |  |  |  |
| Who might see it?                                                     |  |  |  |  |
| What are the risks?                                                   |  |  |  |  |
| What do you want to send?                                             |  |  |  |  |

|                                                                                                                                            | Advice