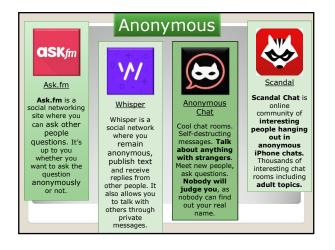

| THINGS TO THINK ABOUT BEFORE SENDING A PHOTO OR VIDEO                 |  |  |  |  |
|-----------------------------------------------------------------------|--|--|--|--|
| Before presend the send button, here are a few things to think about. |  |  |  |  |
| What could happen to it?                                              |  |  |  |  |
| Who might see it?                                                     |  |  |  |  |
| What are the risks?                                                   |  |  |  |  |
| What do you want to send?                                             |  |  |  |  |

|