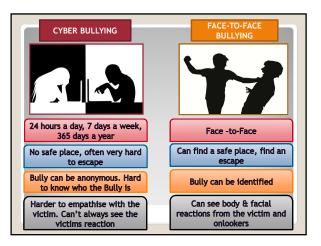

| THINGS TO THINK ABOUT BEFORE SENDING A PHOTO OR VIDEO                 |  |  |  |  |
|-----------------------------------------------------------------------|--|--|--|--|
| Before presend the send button, here are a few things to think about. |  |  |  |  |
| What could happen to it?                                              |  |  |  |  |
| Who might see it?                                                     |  |  |  |  |
| What are the risks?                                                   |  |  |  |  |
| What do you want to send?                                             |  |  |  |  |

|                                                                                                                                            | Advice                                                                                                                                  |                                                                                                                                                                           |
|--------------------------------------------------------------------------------------------------------------------------------------------|-----------------------------------------------------------------------------------------------------------------------------------------|---------------------------------------------------------------------------------------------------------------------------------------------------------------------------|
| Once you send<br>a message you<br>can't control<br>what happens<br>to it. Don't let<br>someone guilt<br>or pressure you<br>into sending it | If you've sent<br>a nude pic,<br>have an<br>honest<br>conversation<br>with the<br>person you<br>sent it to. Ask<br>them to<br>delete it | If an indecent<br>or nude pic of<br>you is posted<br>online, you<br>can contact<br>the website<br>directly or<br>make a report<br>online to try<br>and get it<br>removed. |
|                                                                                                                                            | delete it                                                                                                                               |                                                                                                                                                                           |