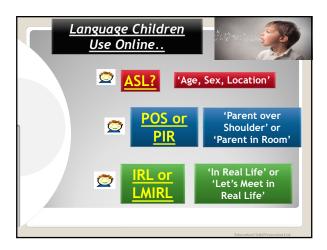

| Save                                                                              | PRIVACY                   |                |                    |      |
|                                                                                   | Clear watch history       |                | You                | ube  |
|                                                                                   | Pause watch history       | 0              | Broadcast          |      |
|                                                                                   | Clear search history      |                | <u> </u>           |      |
|                                                                                   | Pause search history      |                |                    |      |











| Entertainment     | 🗣 🛛 🖬 🖬 🥵 🕄 🖓 🕞 🧶 | ⊇ <b>ຈິດ.</b> ຟດ.ຟ<br>← Settings                                        | 2.20 pm | 1. Open the Family Link app Family Link. |
|-------------------|-------------------|-------------------------------------------------------------------------|---------|------------------------------------------|
| Movies            |                   | GENERAL                                                                 |         |                                          |
| Books             |                   | Auto-update apps<br>Do not auto-update apps                             |         | 2. Select your child.                    |
| Newsstand         |                   | Add icon to Home screen<br>For new apps                                 |